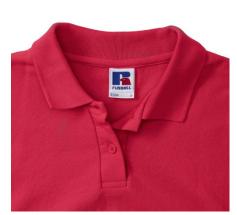

## **Specification**

RUSSELL women's CLASSIC POLYCOTTON POLO made from a single double yarn from which it produces fine and strong pike material. Classic stitching on the side, collar and shoulder reinforcements, double stitch along the shoulders, bottom and around the armpits, additional stitching around the ruffles, two buttons colored T-shirt, spare button Polo classic red XL