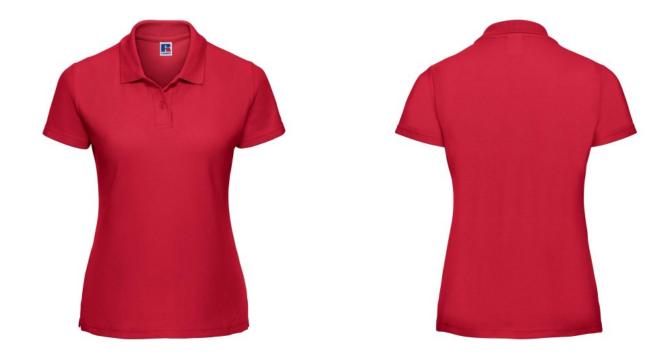

## RUSSELL FEMALE CLASSIC POLYCOTTON POLO

### **Basic informations**

Size: XL

Length: 48

Width: 38

Height: 22

Printing type: Vez

Color: Red Size: XL

## **Specification**

RUSSELL women's CLASSIC POLYCOTTON POLO made from a single double yarn from which it produces fine and strong pike material. Classic stitching on the side, collar and shoulder reinforcements, double stitch along the shoulders, bottom and around the armpits, additional stitching around the ruffles, two buttons colored T-shirt, spare button Polo classic red XL